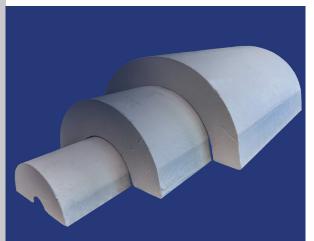

## REINFORCED PERLITE PIPE COVERING

AU-1200 is a pre-formed rigid insulation that is quickly and easily **INSTALLED OUT-OF-THE-BOX**, reducing overall waste and installation cost.

For use on piping, equipment, and vessels for both cyclic and continuous high-temperature applications up to 1200°F (650°C).

Asbestos-free identity system

Multi-layer applications are designed to be easily nested without modification during installation.

Meets or exceeds all ASTM C610 standards

Produced in USA with a highly automated manufacturing line based on decades of experience in the manufacturing of perlite silicate